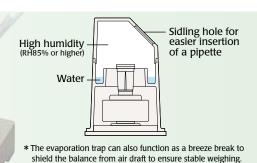

# **Evaporation Trap**

One of the difficulties in weighing a small quantity of liquid (e.g.  $50~\mu L$  or less) is controlling the environment to minimize errors due to loss of evaporation. The evaporation trap maintains high humidity inside and prevents evaporation of the test liquid. It is no longer necessary to set up and adjust the humidity of an entire room.