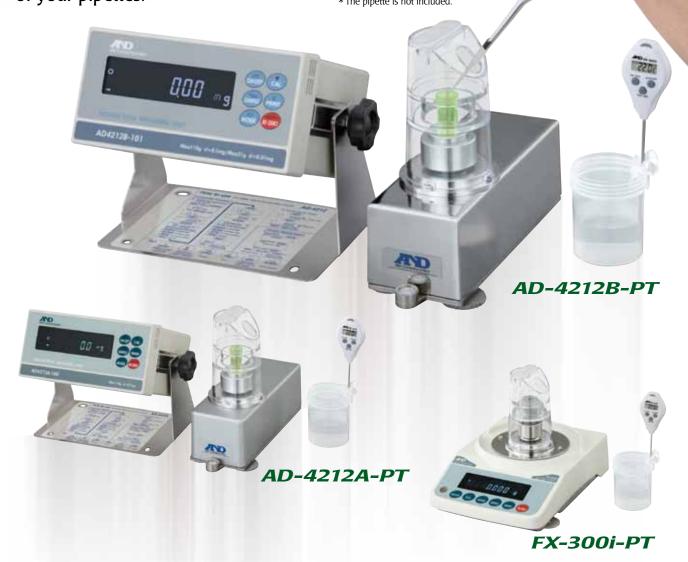

Are you sure your pipettes are still accurate?

# Simple tests save you great costs!

With a balance, software, and accessories all in one carrying case, A&D's pipette accuracy tester provides everything you need for easy verification of the imprecision and inaccuracies of your pipettes.

\*The pipette is not included.

- Compliance with ISO8655 or any other specifications based on the "gravimetric method"\* \*See the last page
- Select from three models covering a wide volumetric range
- Easy test and data management using special WinCT-Pipette software
- Standard liquid thermometer and evaporation trap to ensure as precise measurements as possible
- Includes a calibration weight and tweezers for the balance

# Pipette Accuracy Testers