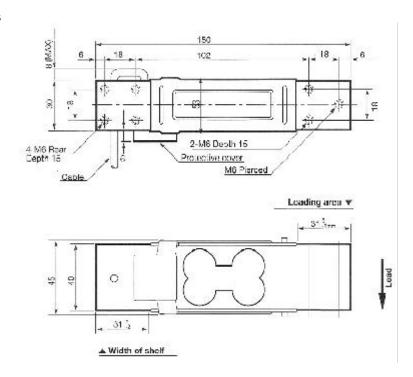

reliability and strength
- Five capacities suitable for bench scale applications
- Temperature compensated from -10°C~+40°C



### LC-4102 Series

Loadcells

**Specifications** 

Rated Capacities 10kgf, 15kgf, 30kgf, 60kgf,150kgf

Rated Output 1mV/V+15% -0

Maximum safe overload300% of rated capacityCombined error+/-0.015% of rated outputCreep+/-0.05% of rated output/hour

**Zero balance** +/-20% of rated output

Recommended

excitation voltage 12V

**Maximum** 

excitation voltage 15V

Input terminal resistance Approximately 400ohms

Output terminal resistance 350+/-5ohms

**Insulation resistance** > 5000Megohms at DC50V

Typical cable length 1.5metres

#### **Dimensions**

All dimensions are in millimetres

#### **Cable Colour Code**

RED EXC+
WHITE EXCGREEN SIG+
BLUE SIGYELLOW SHIELD



#### Supplied by