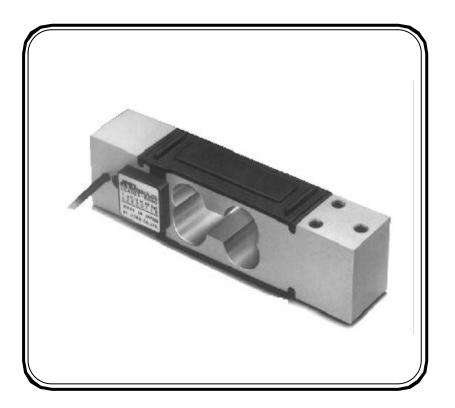

# LC-4102 Series

## Loadcells

- An aluminium single point loadcell
- Available with or without waterproofing (30kg version only)
- Parallelogram type construction for reliability and strength
- Five capacities suitable for bench scale applications
- Temperature compensated from -10°C~+40°C

### LC-4102 Series

Loadcells

**Specifications** 

Rated Capacities 10kgf, 15kgf, 30kgf, 60kgf,150kgf

Rated Output 1mV/V+15% -0

Maximum safe overload300% of rated capacityCombined error+/-0.015% of rated outputCreep+/-0.05% of rated output/hour