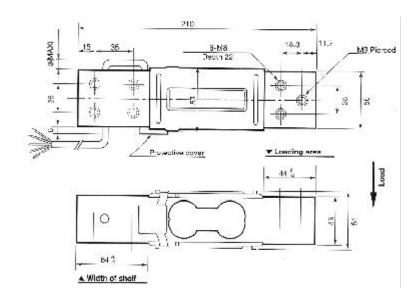

ction for reliability and strength
- Three capacities suitable for industrial scale applications
- Temperature compensated from -10°C~+40°C



### LC-4103 Series

Loadcells

**Specifications** 

Rated Capacities 60kgf, 100kgf, 150kgf

Rated Output 1mV/V+15% -0

Maximum safe overload300% of rated capacityCombined error+/-0.015% of rated output

**Creep** +/-0.05% of rated output/hour **Zero balance** 20 +/-5% of rated output

Recommended

excitation voltage 12V

Maximum

excitation voltage 15V

Input terminal resistance Approximately 400ohms

Output terminal resistance 350+/-5ohms

**Insulation resistance** > 5000Megohms at DC50V

Typical cable length 2metres

#### **Dimensions**

All dimensions are in millimetres

#### Cable Colour Code

RED EXC+
WHITE EXCGREEN SIG+
BLUE SIGYELLOW SHIELD



#### Supplied by