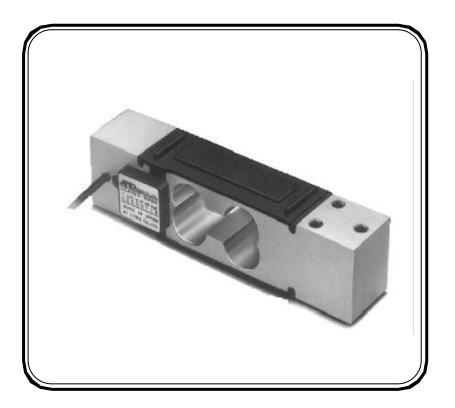

## Loadcells

- an An aluminium single point loadcell
- Available with or without waterproofing
- Parallelogram type construction for reliability and strength
- Three capacities suitable for industrial scale applications
- Temperature compensated from -10°C~+40°C

### LC-4103 Series

Loadcells

**Specifications** 

Rated Capacities 60kgf, 100kgf, 150kgf

Rated Output 1mV/V+15% -0

Maximum safe overload300% of rated capacityCombined error+/-0.015% of rated output

**Creep** +/-0.05% of rated output/hour **Zero balance** 20 +/-5% of rated output